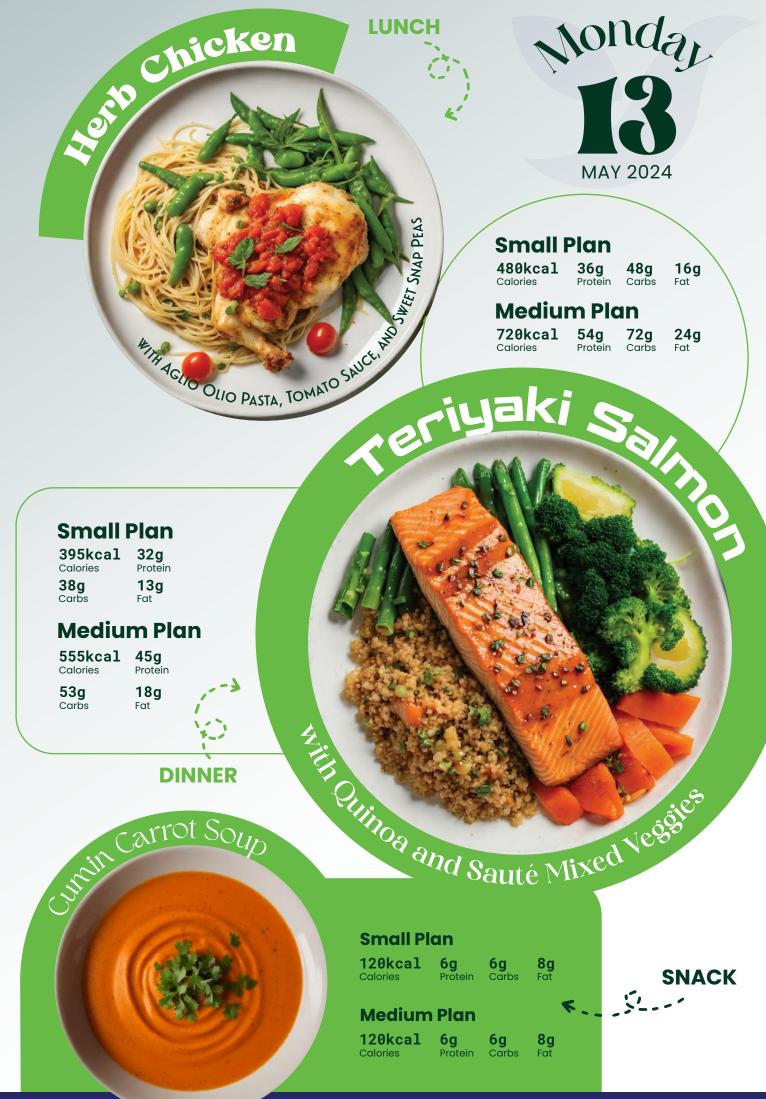

3g |
|----------|---------|-------|-----|
| Calories | Protein | Carbs | Fat |

49g

Protein

### **Medium Plan**

620kcal Calories

64g 19g Carbs Fat



with Sweet barnet Noodles, Spinach and Shredder

S

P

Μ

P

# Rice and Roasted Cauliflower

41g

Carbs

CHERRENDANCO

UNCH

29g

44g

Protein

405kcal Calories

Protein **Medium Plan** 

610kcal Calories

**9g** Fat

9g

Fat

62g 21g Carbs Fat

14g

LOW FAT CHEESECRE

Fat

### DINNER

**SNACK** 

| mall  | 170kcal  | <b>8g</b> | <b>14g</b> |  |
|-------|----------|-----------|------------|--|
| Ian   | Calories | Protein   | Carbs      |  |
| edium | 170kcal  | 8g        | 14g        |  |

| FIGHT LOSS | - WEIGHT LOSS · |  |  |  |
|------------|-----------------|--|--|--|
|            |                 |  |  |  |

55 - WEIGHT LOSS - WE



| TURSCAJ<br>MAY 2024                                                                                                                 | unch<br>curry Chicken