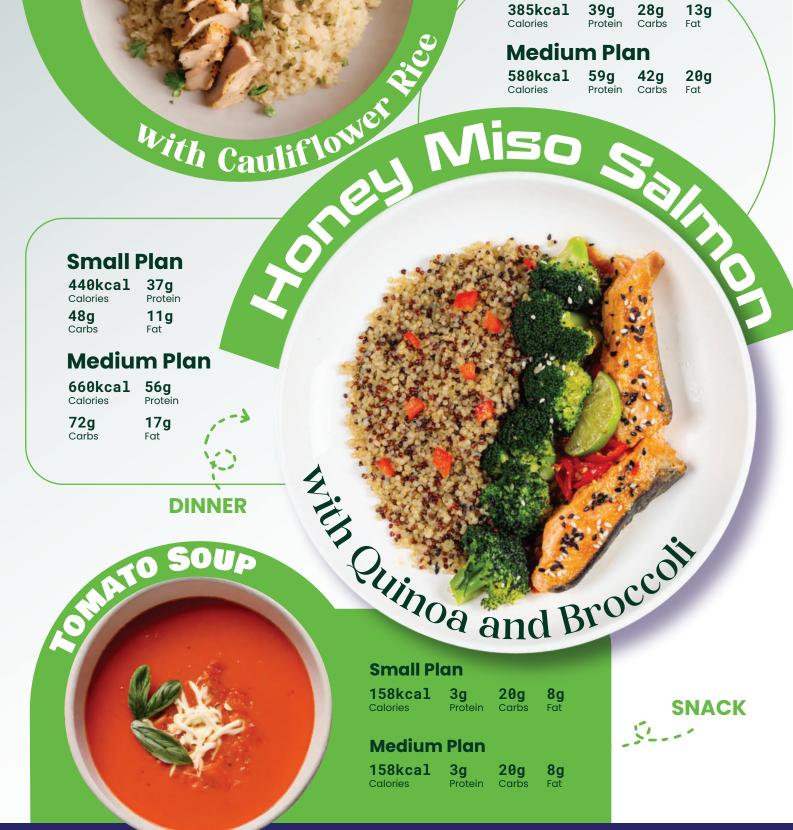

.

440kcal 42g 36g 14g Calories Protein Carbs Fat

### **Medium Plan**

635kcal 52g 61g 20g Calories Protein Carbs Fat

Sovel Lemongrass Banna

Thill Brown Rice, Soy Egg, and Kailan