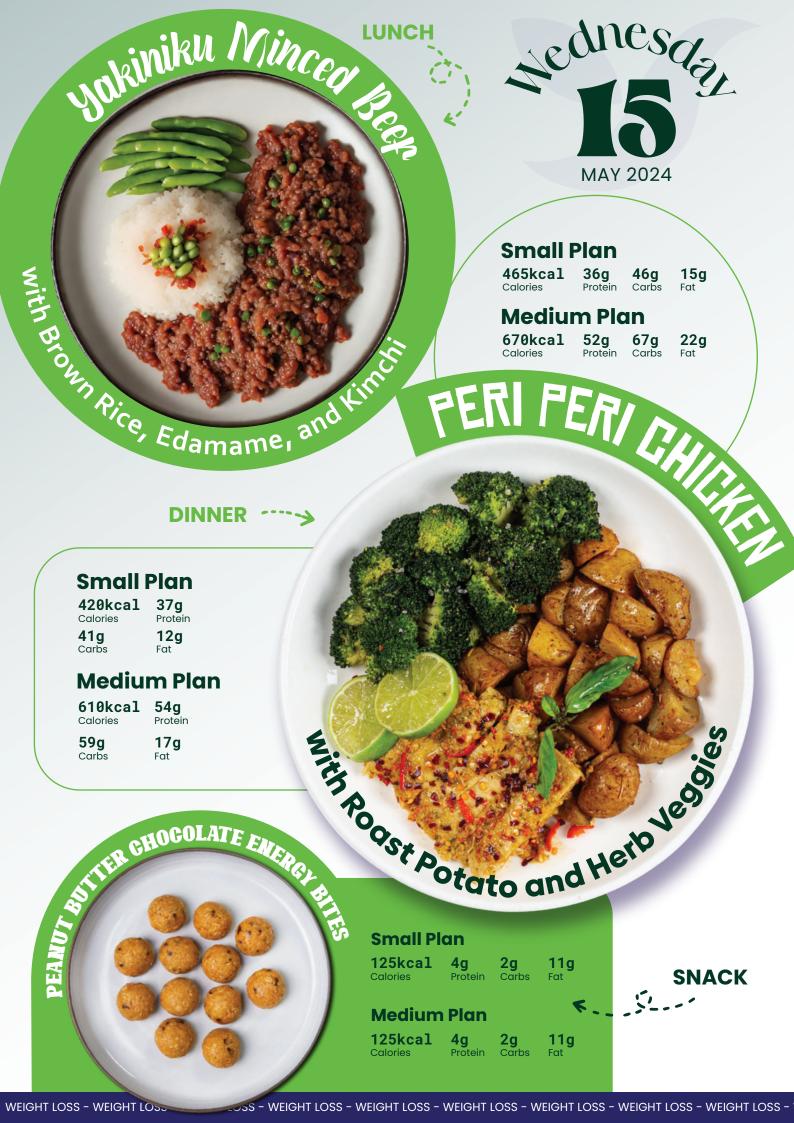

| 430kcal  | 34g     | 44g   | 13g |
|----------|---------|-------|-----|
| Calories | Protein | Carbs | Fat |

49g

Protein

### **Medium Plan**

620kcal Calories

64g 19g Carbs Fat

with Sweet barnet Noodles, Spinach and Shredder

S

P

Μ

P

# Rice and Roasted Cauliflower

41g

Carbs

CHERRENDANCO

UNCH

29g

44g

Protein

405kcal Calories

Protein **Medium Plan** 

610kcal Calories

**9g** Fat

9g

Fat

62g 21g Carbs Fat

14g

LOW FAT CHEESECRE

Fat

### DINNER

**SNACK** 

| mall  | 170kcal  | <b>8g</b> | <b>14g</b> |  |
|-------|----------|-----------|------------|--|
| Ian   | Calories | Protein   | Carbs      |  |
| edium | 170kcal  | 8g        | 14g        |  |