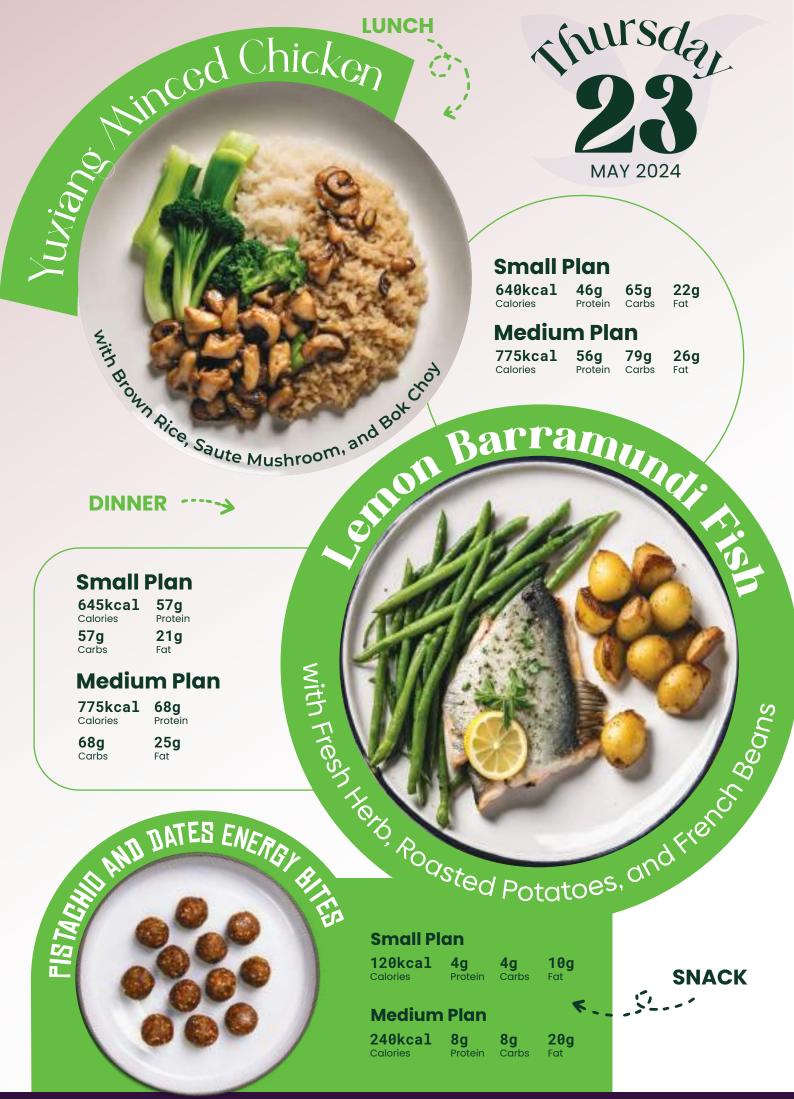

|



ANCED - BALANCED - BAL





# friday. 24 MAY 2024

## **Small Plan** 690kcal 52g 68g 23g Calories Protein Carbs Fat **Medium Plan** 92g 930kcal 70g 31g chicken Balls Calories Protein Carbs Fat

Hith Basmati Rice, Eggplants, and Long Beaus

CREEN CURRY CHICA

#### **Small Plan** 45g 560kcal 49g

Calories Protein

Calories

LUNCH

**Medium Plan** 735kcal 59g

27g 65g Protein Carbs

Carbs

20g

Fat

Fat

# Overnight Ooks DINNER

POTIOES BRACH EGG, BROCCOLI, AND HOUSE MADE CHILS

**SNACK** 

WITH

| Small  | <b>145kcal</b> | <b>5g</b> | <b>20g</b> | <b>5g</b> |  |
|--------|----------------|-----------|------------|-----------|--|
| Plan   | Calories       | Protein   | Carbs      | Fat       |  |
| Medium | <b>145kcal</b> | <b>5g</b> | <b>20g</b> | <b>5g</b> |  |
| Plan   | Calories       | Protein   | Carbs      | Fa