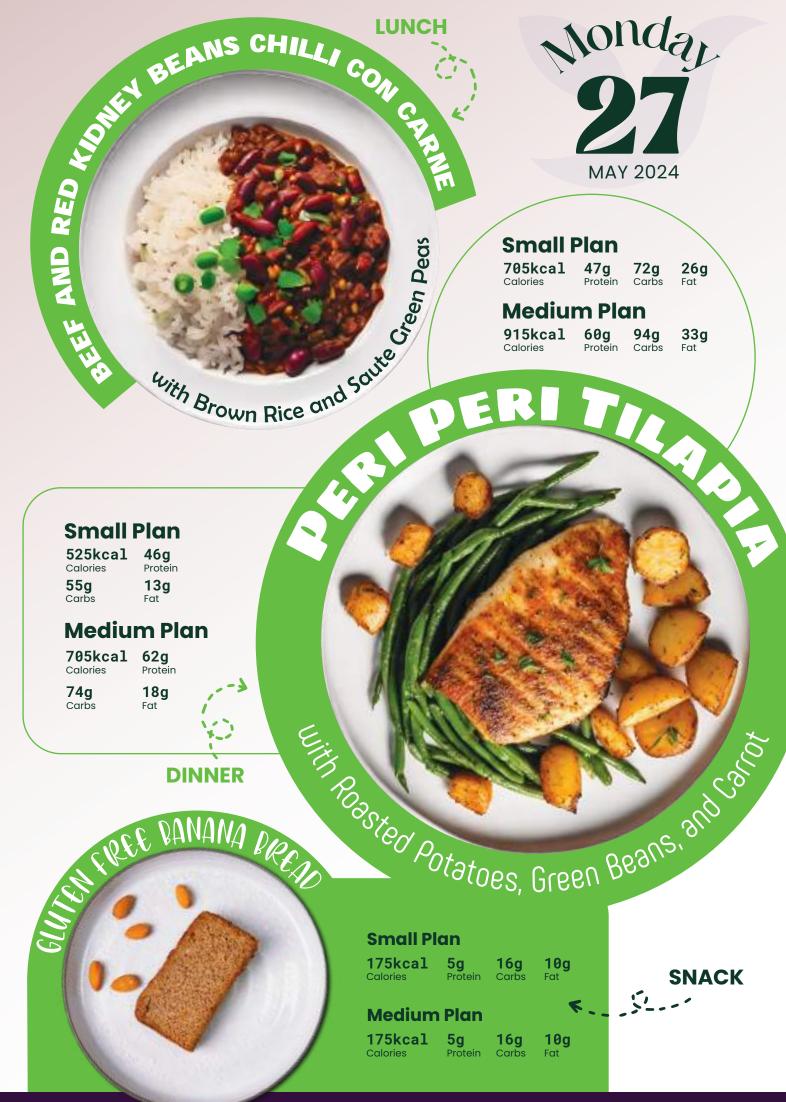

MAY 2024

## **Small Plan** 690kcal 52g 68g 23g Calories Protein Carbs Fat **Medium Plan** 92g 930kcal 70g 31g chicken Balls Calories Protein Carbs Fat

Hith Basmati Rice, Eggplants, and Long Beaus

CREEN CURRY CHICA

#### **Small Plan** 45g 560kcal 49g

Calories Protein

Calories

LUNCH

**Medium Plan** 735kcal 59g

27g 65g Protein Carbs

Carbs

20g

Fat

Fat

# Overnight Ooks DINNER

POTIOES BRACH EGG, BROCCOLI, AND HOUSE MADE CHILS

**SNACK** 

WITH

| Small  | <b>145kcal</b> | <b>5g</b> | <b>20g</b> | <b>5g</b> |  |
|--------|----------------|-----------|------------|-----------|--|
| Plan   | Calories       | Protein   | Carbs      | Fat       |  |
| Medium | <b>145kcal</b> | <b>5g</b> | <b>20g</b> | <b>5g</b> |  |
| Plan   | Calories       | Protein   | Carbs      | Fat       |  |









| Small Plan          |                       |  |                   |
|---------------------|-----------------------|--|-------------------|
| 630kcal<br>Calories | <b>45g</b><br>Protein |  | <b>22g</b><br>Fat |
|                     | _                     |  |                   |

#### **Medium Plan** 825kcal 59g

CHICKEN

HIII Spashetti Aglio Olio, Roaste

Plan

Calories Protein Carbs

84g 29g Fat

BRETS

THE Dougles, Beanspronts, and Longe

Seafood Tom Jay

UNCH

# **Small Plan**

54g 610kcal 62g 17g Calories Protein Carbs

# Fat

Chocolate Coort

**Medium Plan** 815kcal 72g 82g 22g Calories Protein Carbs Fat

er

# K.... DINNER

R U

 $\bigcirc$ 

12g

Fat

**SNACK** 

HERB

Small 160kcal 7g Protein Calories

Medium 160kcal 12g 7g **6**g Plan Calories Protein Carbs Fat

6g

C