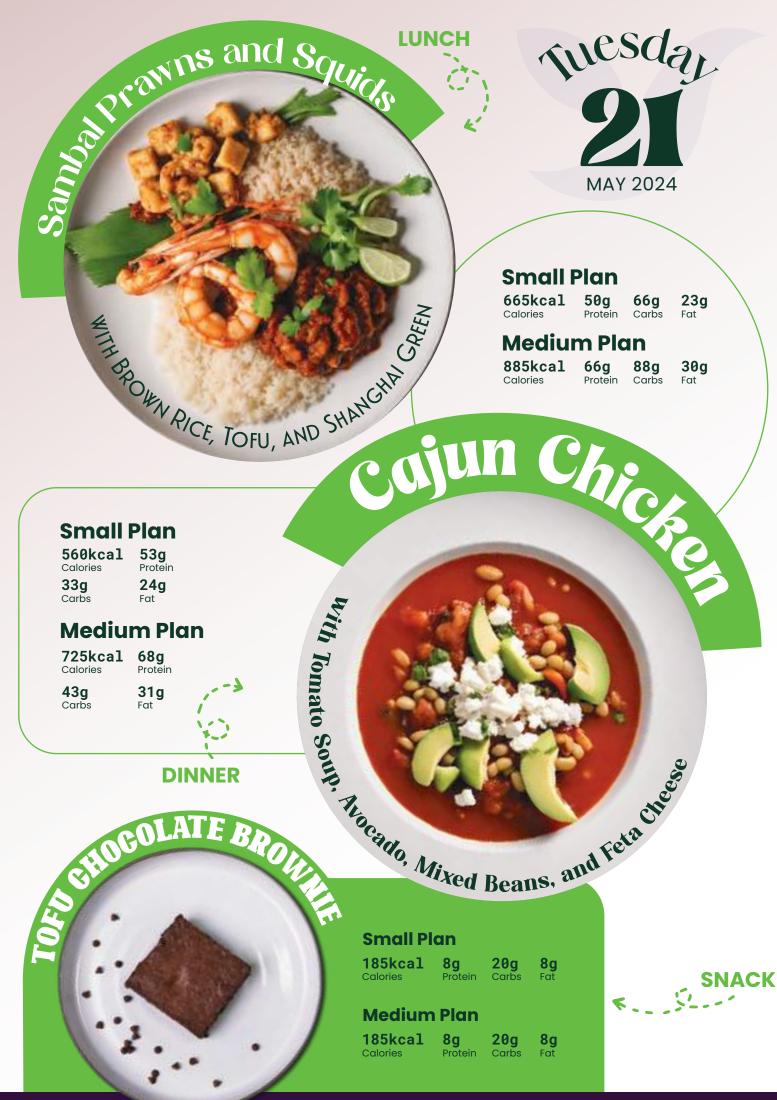

|



ANCED - BALANCED - BAL





# friday. 24 MAY 2024

## **Small Plan** 690kcal 52g 68g 23g Calories Protein Carbs Fat **Medium Plan** 92g 930kcal 70g 31g chicken Balls Calories Protein Carbs Fat

Hith Basmati Rice, Eggplants, and Long Beaus

CREEN CURRY CHICA

#### **Small Plan** 45g 560kcal 49g

Calories Protein

Calories

LUNCH

**Medium Plan** 735kcal 59g

27g 65g Protein Carbs

Carbs

20g

Fat

Fat

# Overnight Ooks DINNER

POTIOES BRACH EGG, BROCCOLI, AND HOUSE MADE CHILS

**SNACK** 

WITH

| Small  | <b>145kcal</b> | <b>5g</b> | <b>20g</b> | <b>5g</b> |  |
|--------|----------------|-----------|------------|-----------|--|
| Plan   | Calories       | Protein   | Carbs      | Fat       |  |
| Medium | <b>145kcal</b> | <b>5g</b> | <b>20g</b> | <b>5g</b> |  |
| Plan   | Calories       |