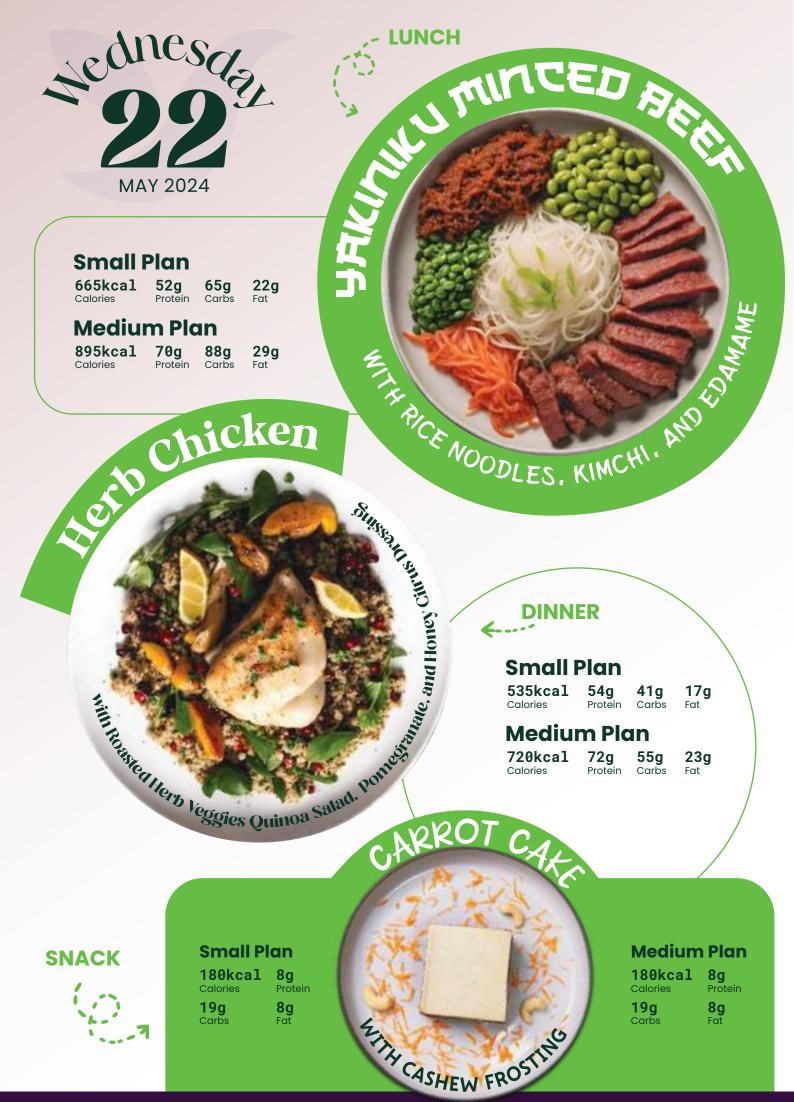

|



ANCED - BALANCED - BAL





# friday. 24 MAY 2024

## **Small Plan** 690kcal 52g 68g 23g Calories Protein Carbs Fat **Medium Plan** 92g 930kcal 70g 31g chicken Balls Calories Protein Carbs Fat

Hith Basmati Rice, Eggplants, and Long Beaus

CREEN CURRY CHICA

#### **Small Plan** 45g 560kcal 49g

Calories Protein

Calories

LUNCH

**Medium Plan** 735kcal 59g

27g 65g Protein Carbs

Carbs

20g

Fat

Fat

# Overnight Ooks DINNER

POTIOES BRACH EGG, BROCCOLI, AND HOUSE MADE CHILS

**SNACK** 

WITH

| Small  | <b>145kcal</b> | <b>5g</b> | <b>20g</b> | <b>5g</b> |  |
|--------|----------------|-----------|------------|-----------|--|
| Plan   | Calories       | Protein   | Carbs      | Fat       |  |
| Medium | <b>145kcal</b> | <b>5g</b> | <b>20g</b> | <b>5g</b> |  |
| Plan   | Calories       | Protein   | Carbs      |