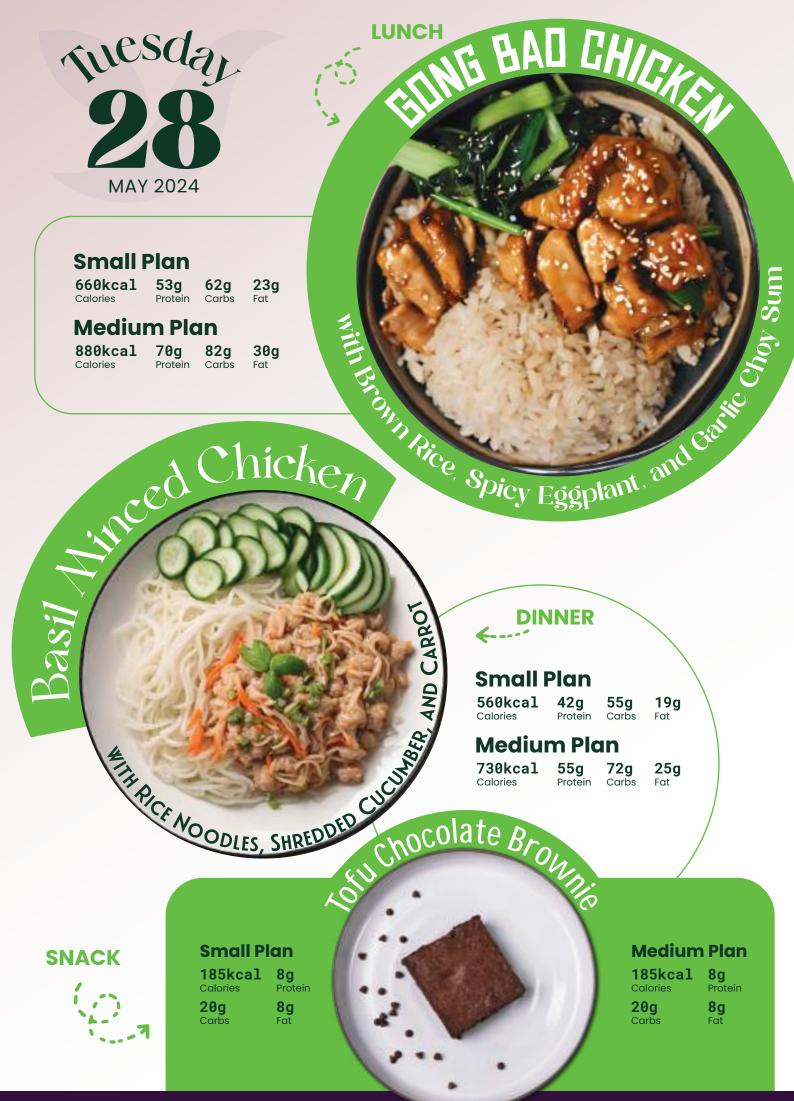

## **Small Plan** 690kcal 52g 68g 23g Calories Protein Carbs Fat **Medium Plan** 92g 930kcal 70g 31g chicken Balls Calories Protein Carbs Fat

Hith Basmati Rice, Eggplants, and Long Beaus

CREEN CURRY CHICA

#### **Small Plan** 45g 560kcal 49g

Calories Protein

Calories

LUNCH

**Medium Plan** 735kcal 59g

27g 65g Protein Carbs

Carbs

20g

Fat

Fat

# Overnight Ooks DINNER

POTIOES BRACH EGG, BROCCOLI, AND HOUSE MADE CHILS

**SNACK** 

WITH

| Small  | <b>145kcal</b> | <b>5g</b> | <b>20g</b> | <b>5g</b> |  |
|--------|----------------|-----------|------------|-----------|--|
| Plan   | Calories       | Protein   | Carbs      | Fat       |  |
| Medium | <b>145kcal</b> | <b>5g</b> | <b>20g</b> | <b>5g</b> |  |
| Plan   | Calories       | Protein   | Carbs      | Fat       |  |

| Small Plan          |                       |  |                   |
|---------------------|-----------------------|--|-------------------|
| 630kcal<br>Calories | <b>45g</b><br>Protein |  | <b>22g</b><br>Fat |
|                     | _                     |  |                   |