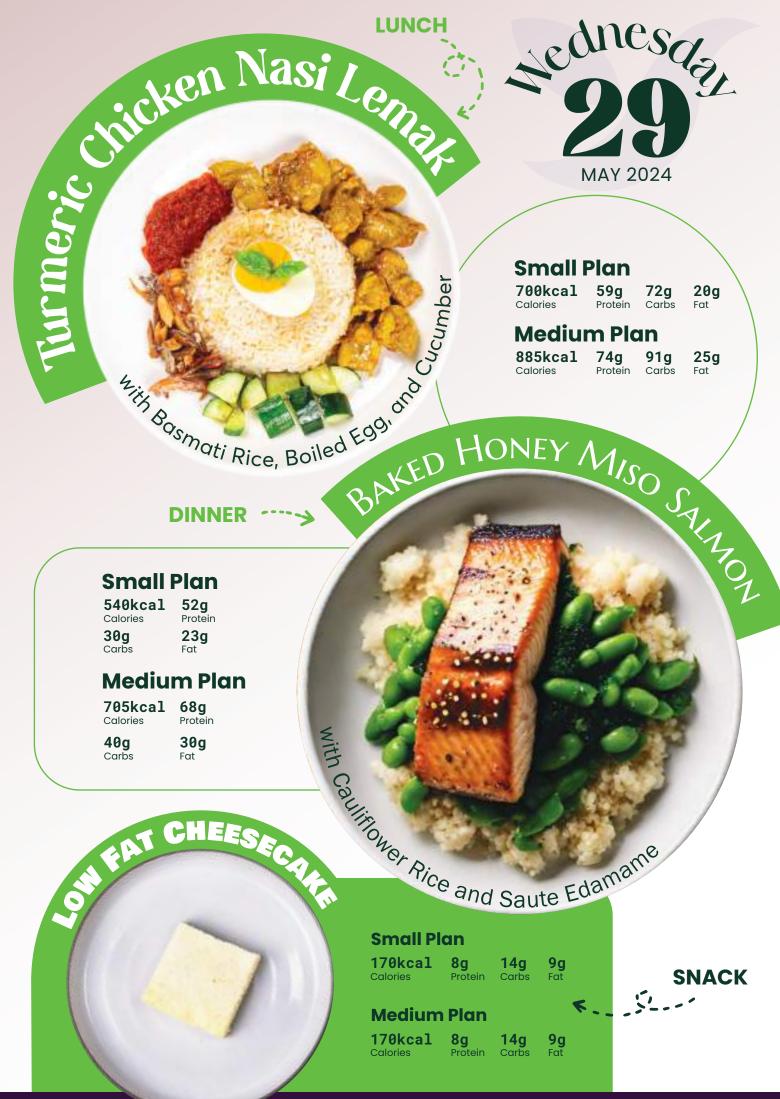

#### **Medium Plan** 825kcal 59g

CHICKEN

HIII Spashetti Aglio Olio, Roaste

Plan

Calories Protein Carbs

84g 29g Fat

BRETS

THE Dougles, Beanspronts, and Longe

Seafood Tom Jay

UNCH

# **Small Plan**

54g 610kcal 62g 17g Calories Protein Carbs

# Fat

Chocolate Coort

**Medium Plan** 815kcal 72g 82g 22g Calories Protein Carbs Fat

er

# K.... DINNER

R U

 $\bigcirc$ 

12g

Fat

**SNACK** 

HERB

Small 160kcal 7g Protein Calories

Medium 160kcal 12g 7g **6**g Plan Calories Protein Carbs Fat

6g

Carbs