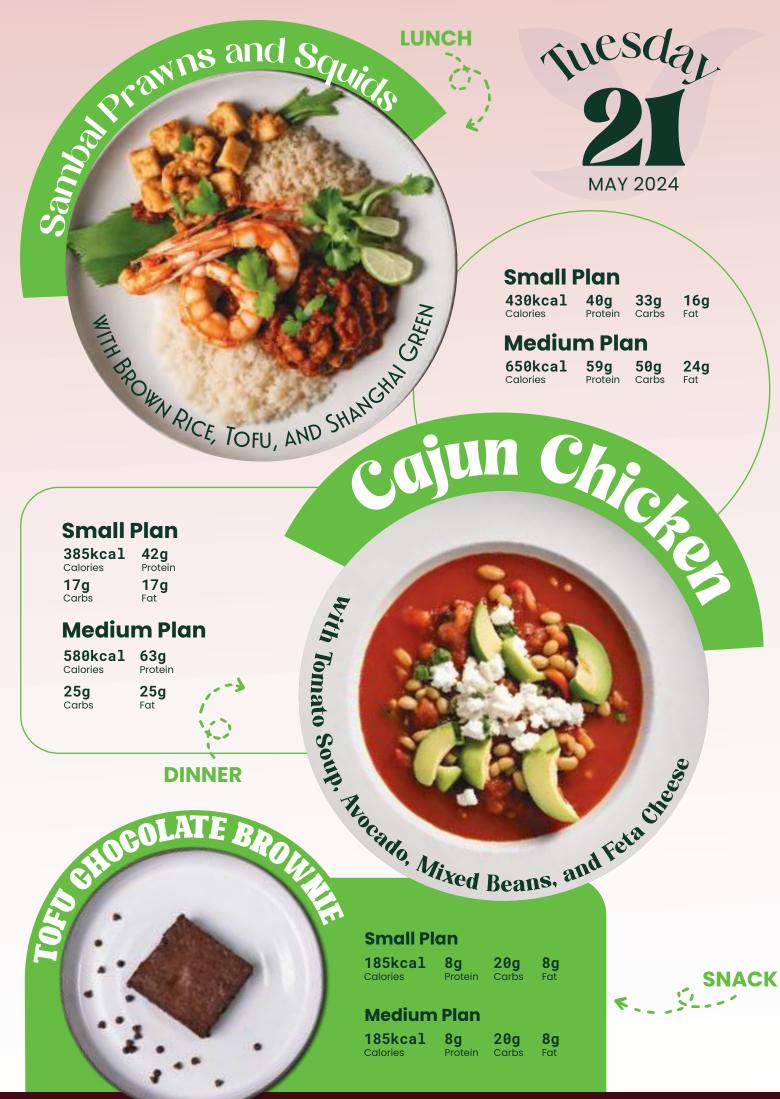

**5g** at

**OTEIN - HIGH PROTEIN** 

| Small Plan     |            |            |            |
|----------------|------------|------------|------------|
| <b>430kcal</b> | <b>39g</b> | <b>33g</b> | <b>16g</b> |
| Calories       | Protein    | Carbs      | Fat        |

#### **Medium Plan**

610kcal 53g Calories Protein

CHICKEN

HERB

48g 23g Carbs Fat

THE Dougles, Beanspronts, and Longe

Seafood Tom Jay

LUNCH

#### **Small Plan**

400kcal 43g 31g Calories Protein Carbs

12g Fat

#### **Medium Plan**

620kcal 65g Calories Protein

46g 20g Carbs Fat

## er chocolate Coorte K.... DINNER

 $\bigcirc$ 

12g

Fat

HIII Spashetti Aglio Olio, Roaste

160kcal 7g Protein Calories

Medium 160kcal 12g 7g **6**g Plan Calories Protein Carbs Fat

BRETS