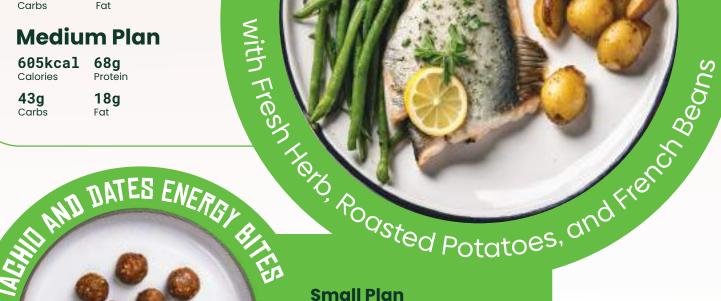

#### **Medium Plan**

| 605kcal    | <b>68g</b> |
|------------|------------|
| Calories   | Protein    |
| <b>43g</b> | <b>18g</b> |
| Carbs      | Fat        |

**FIST** 

**4g** Carbs