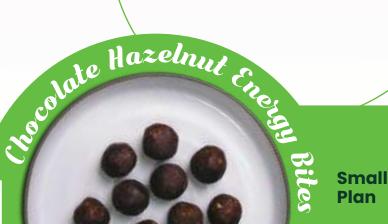

## er chocolate Coorte K.... DINNER

 $\bigcirc$ 

12g

Fat

HIII Spashetti Aglio Olio, Roaste

160kcal 7g Protein Calories

Medium 160kcal 12g 7g **6**g Plan Calories Protein Carbs Fat

BRETS