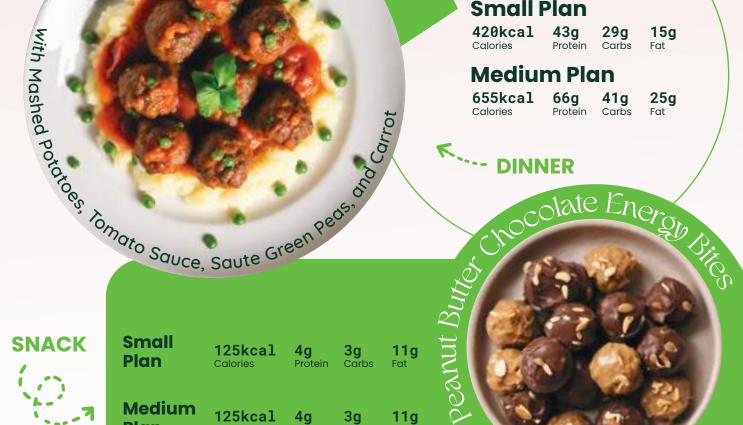

#### **Small Plan**

420kcal 43a 29g 15a Protein Carbs Calories Fat

#### **Medium Plan**

66g 655kcal 41g Calories Protein Carbs

25g Fat

#### DINNER

Fat

GH PROTEIN - HIGH PROTEIN

Carbs

Protein

| Small Plan     |            |            |            |  |
|----------------|------------|------------|------------|--|
| <b>440kcal</b> | <b>39g</b> | <b>35g</b> | <b>16g</b> |  |
| Calories       | Protein    | Carbs      | Fat        |  |
| Medium Plan    |            |            |            |  |
| 635kcal        | <b>56g</b> | <b>49g</b> | <b>24g</b> |  |
| Calories       | Protein    | Carbs      | Fat        |  |