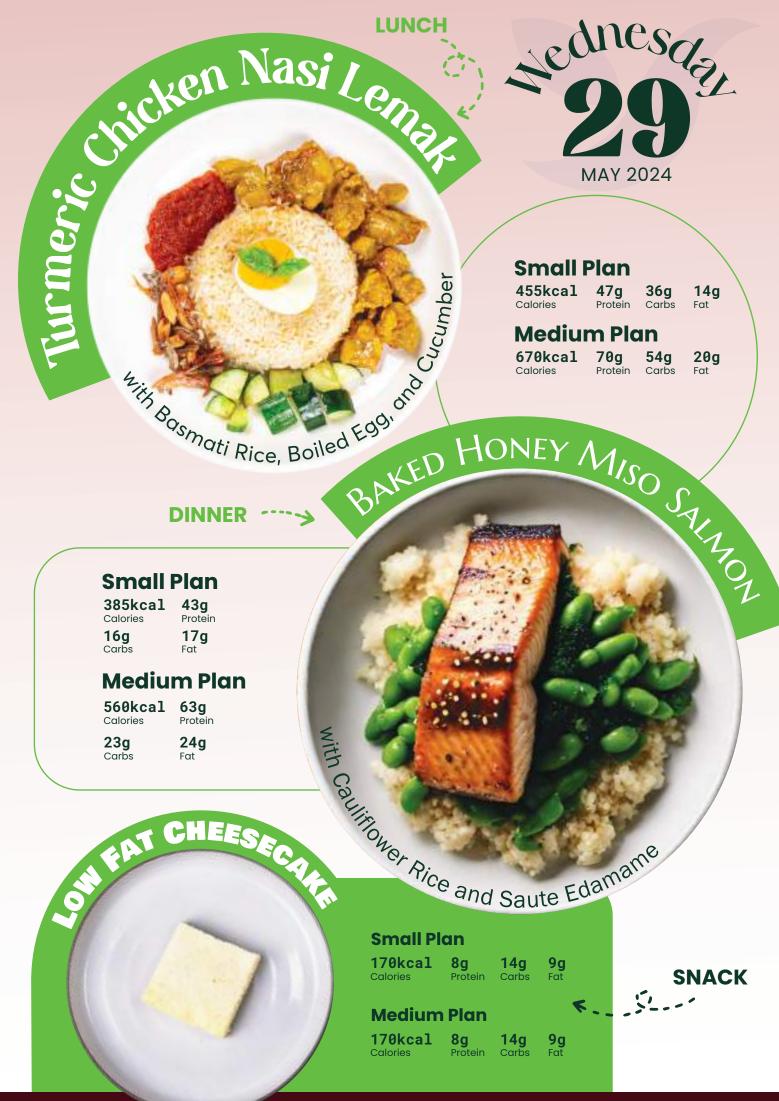

With Basmati Rice, Cauliflower, and

Small

Medium

Calories

Plan

Plan

41g 445kcal 35g 16g Calories Protein Carbs Fat

**Medium Plan** 660kcal 64g

50g 23g Protein Carbs Fat BORBOILS

#### **Small Plan**

420kcal 43a 29g 15a Protein Carbs Calories Fat

#### **Medium Plan**

66g 655kcal 41g Calories Protein Carbs

25g Fat