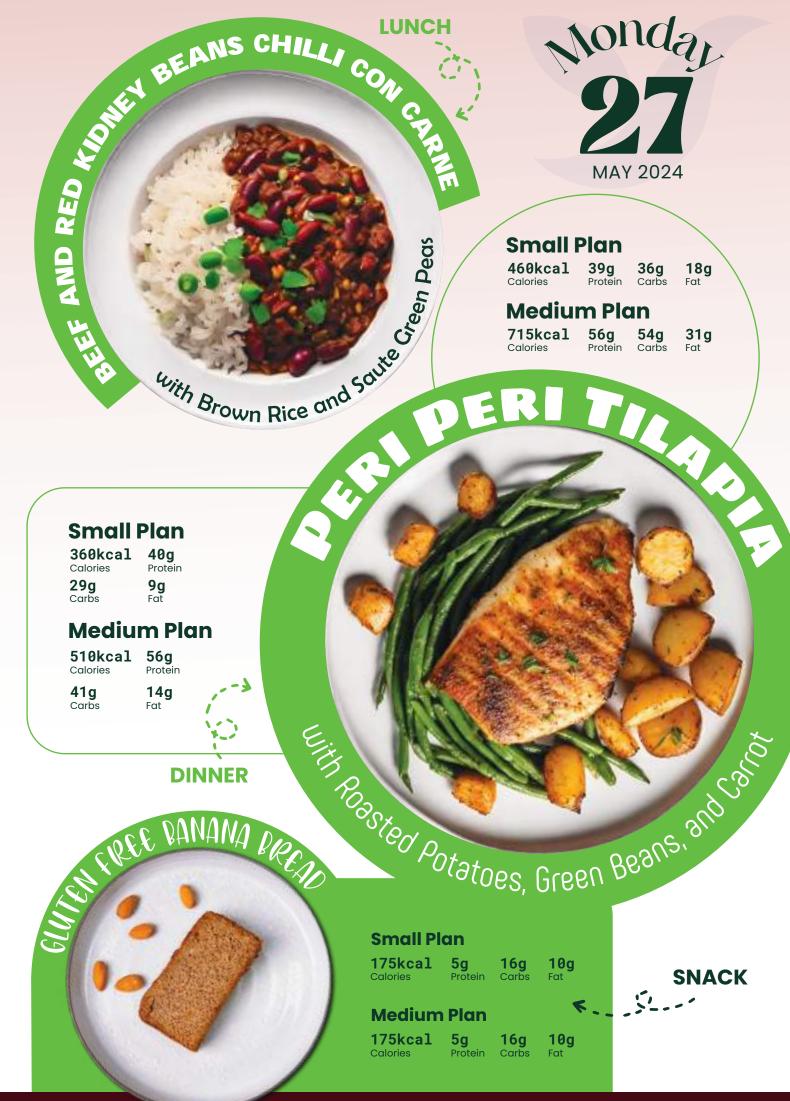

#### DINNER

Fat

GH PROTEIN - HIGH PROTEIN

Carbs

Protein

| Small Plan     |            |            |            |  |
|----------------|------------|------------|------------|--|
| <b>440kcal</b> | <b>39g</b> | <b>35g</b> | <b>16g</b> |  |
| Calories       | Protein    | Carbs      | Fat        |  |
| Medium Plan    |            |            |            |  |
| 635kcal        | <b>56g</b> | <b>49g</b> | <b>24g</b> |  |
| Calories       | Protein    | Carbs      | Fat        |  |

Mith Prough Rice, Saute Mushroom, and Bok choi

and Bolt Barran

DINNER ----->

#### **Small Plan**

435kcal 47g Calories Protein 29g 15a Fat Carbs

#### **Medium Plan**

| 605kcal    | <b>68g</b> |
|------------|------------|
| Calories   | Protein    |
| <b>43g</b> | <b>18g</b> |
| Carbs      | Fat        |

**FIST** 

**4g** Carbs