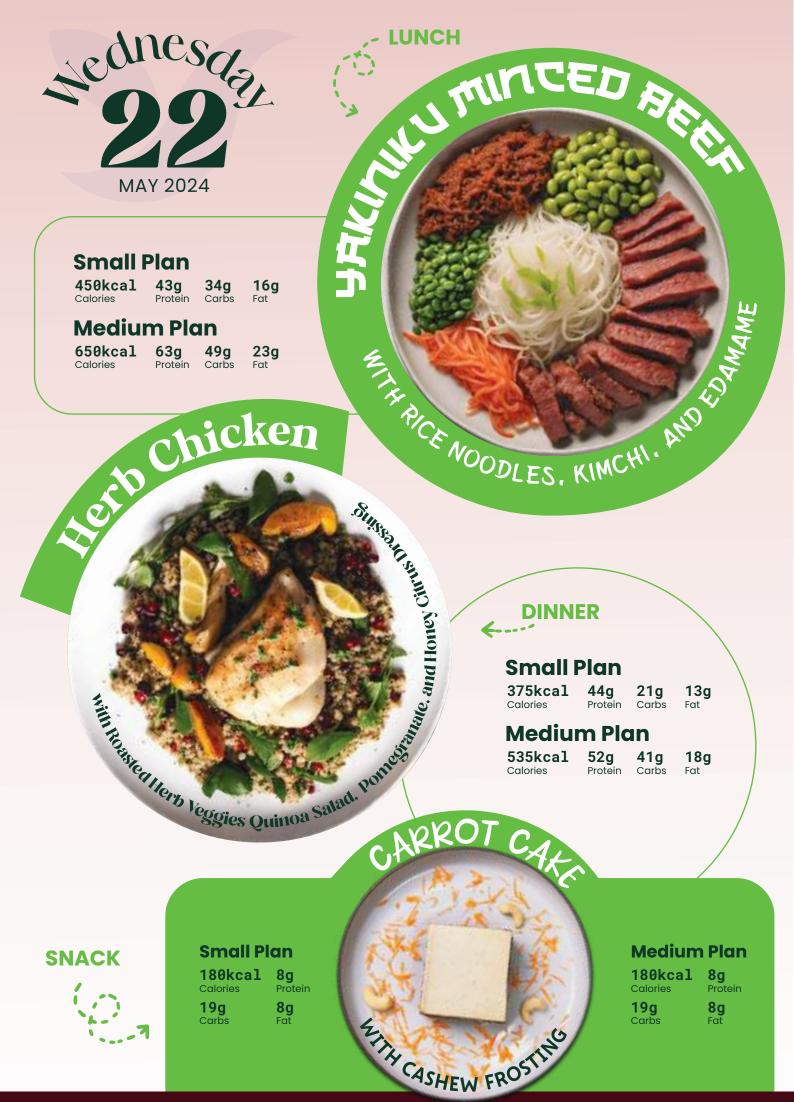

#### Small Plan

cocontre Chicker

435kcal 42g 36g 14g Calories Carbs Fat Protein **Medium Plan** 

| 650kcal  | 61g     | 51g   | 23g |
|----------|---------|-------|-----|
| Calories | Protein | Carbs | Fat |

#### **Small Plan**

| <b>445kcal</b> | <b>40g</b> | <b>29g</b> | <b>19g</b> |  |
|----------------|------------|------------|------------|--|
| Calories       | Protein    | Carbs      | Fat        |  |
| Medium Plan    |            |            |            |  |
| 635kcal        | <b>57g</b> | <b>39g</b> | <b>27g</b> |  |
| Calories       | Protein    | Carbs      | Fat        |  |