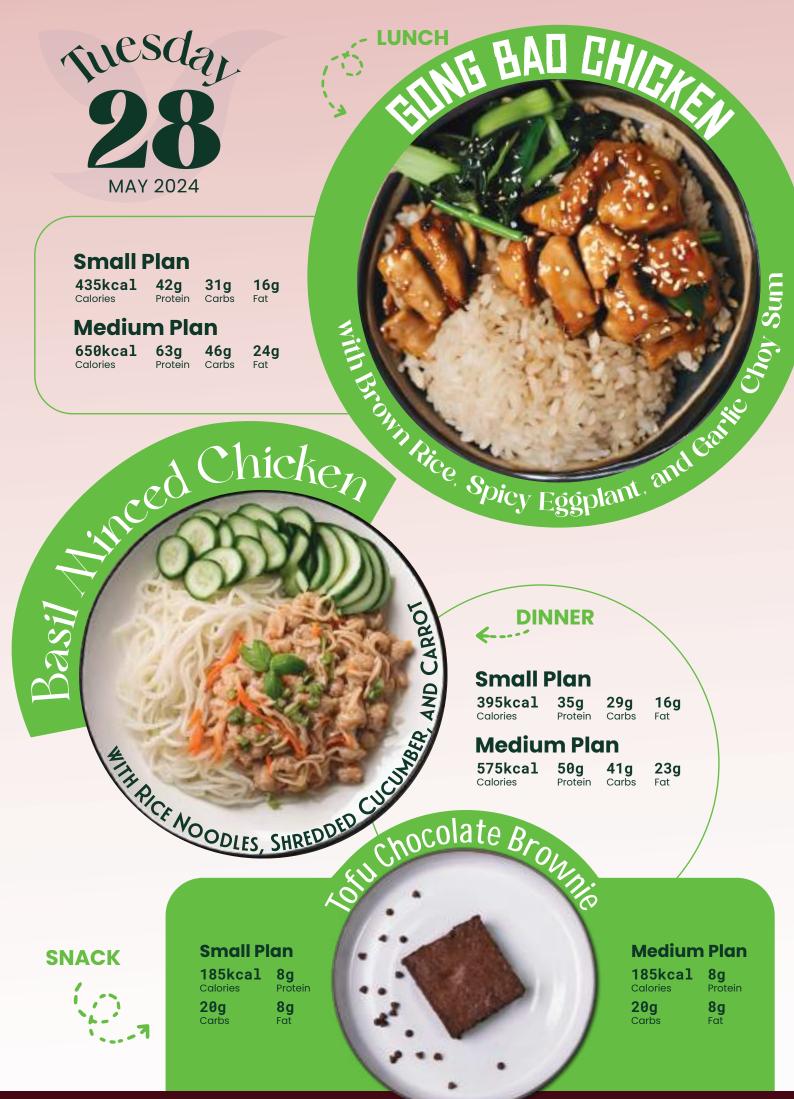

### HIGH PROTEIN

LUNCH

4

Han Gurry Chicks

**Small Plan** 

Beef

Calories

**SNACK** 

Small

Medium

Calories

Plan

Plan

41g 445kcal 35g 16g Calories Protein Carbs Fat

**Medium Plan** 660kcal 64g

50g 23g Protein Carbs Fat BORBOILS

With Basmati Rice, Cauliflower, and

#### DINNER

Fat

GH PROTEIN - HIGH PROTEIN

Carbs

Protein

| Small Plan     |            |            |            |  |
|----------------|------------|------------|------------|--|
| <b>440kcal</b> | <b>39g</b> | <b>35g</b> | <b>16g</b> |  |
| Calories       | Protein    | Carbs      | Fat        |  |
| Medium Plan    |            |            |            |  |
| 635kcal        | <b>56g</b> | <b>49g</b> | <b>24g</b> |  |
| Calories       | Protein    | Carbs      | Fat        |  |

Mith Prough Rice, Saute Mushroom, and Bok choi

and Bolt Barran

DINNER ----->