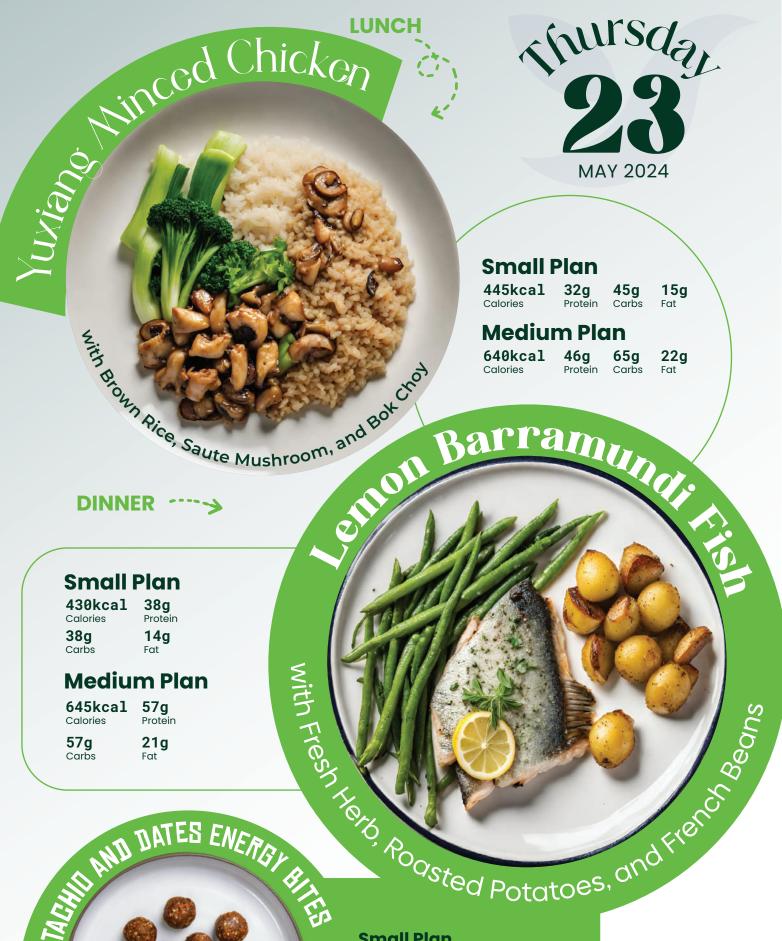

#### **Small Plan**

cocontrés Chicker

445kcal 35g 13g 47g Calories Carbs Protein Fat

#### **Medium Plan**

| 645kcal  | 51g     | 68g   | 19g |
|----------|---------|-------|-----|
| Calories | Protein | Carbs | Fat |

NITH HOME HAR OF TOFU with Bittergourd, and Red