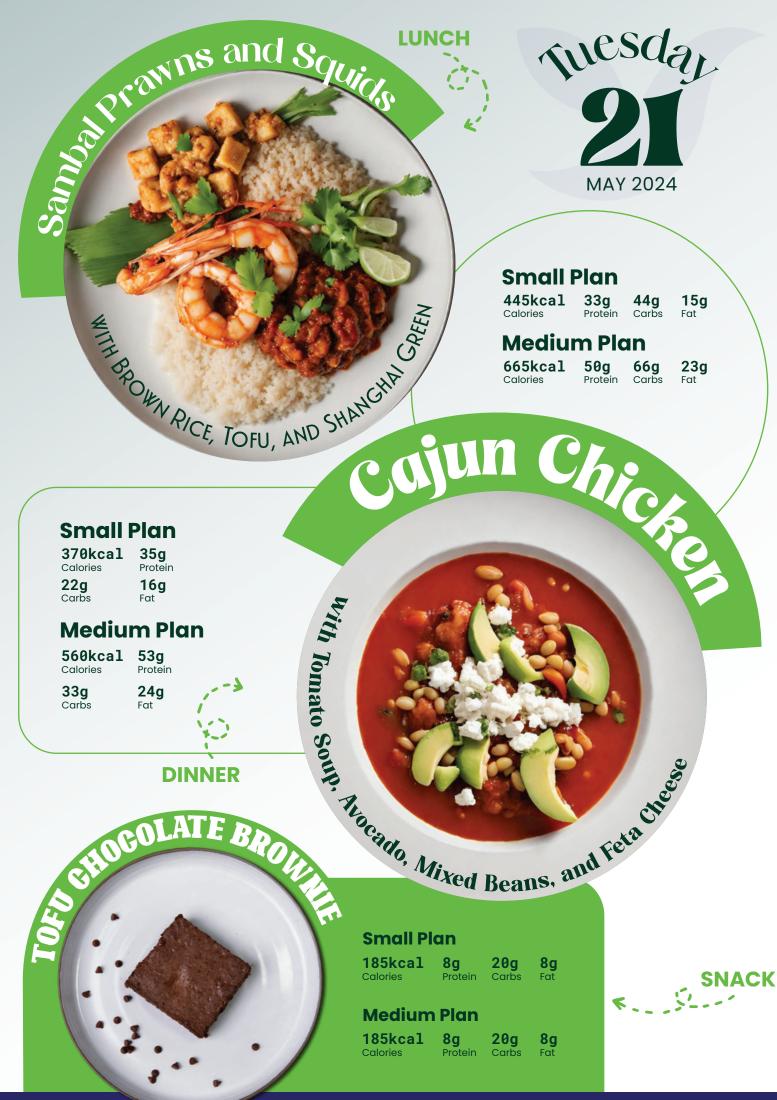

#### **Small Plan**

|      | 475kcal<br>Calories | <b>36g</b><br>Protein | <b>47g</b><br>Carbs | <b>16g</b><br>Fat |             |
|------|---------------------|-----------------------|---------------------|-------------------|-------------|
|      | Mediu               | m Plo                 | n                   |                   |             |
|      | 690kcal<br>Calories | <b>52g</b><br>Protein | <b>68g</b><br>Carbs | <b>23g</b><br>Fat |             |
|      |                     |                       |                     |                   |             |
|      |                     |                       |                     |                   |             |
|      |                     |                       |                     |                   |             |
|      |                     |                       | (er                 | 1 B               | alls        |
|      |                     |                       |                     |                   |             |
|      |                     |                       |                     |                   |             |
| Sals |                     | A set                 | 1                   | 1 Al              | MI          |
|      |                     |                       |                     |                   |             |
|      |                     |                       | N. a                |                   |             |
|      |                     | atta (                | 1                   |                   |             |
|      | WITH                |                       | a 3                 | Charles .         |             |
|      | - F                 | 11 11 11              |                     | 30                | A Start Sal |

Hit Basmati Rice, Eggplants, and Long Beaus

CREEN CURRY CHICA

| Small Plan |         |       |  |  |
|------------|---------|-------|--|--|
| 385kcal    | 31g     | 34g   |  |  |
| Calories   | Protein | Carbs |  |  |

Calories

LUNCH

**Medium Plan** 560kcal 45g Calories Protein

**5**g

Fat

20g 49g Carbs Fat

14g

Fat