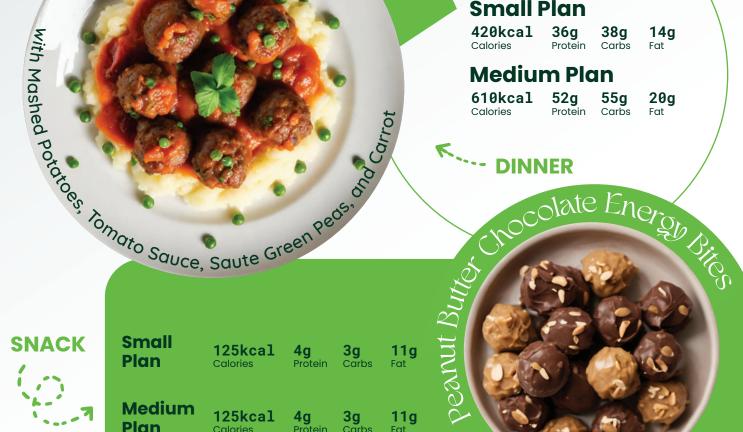

#### **Small Plan**

420kcal 36a 38g 14g Calories Protein Carbs Fat

#### **Medium Plan**

610kcal 52g Calories Protein

20g 55g Carbs Fat