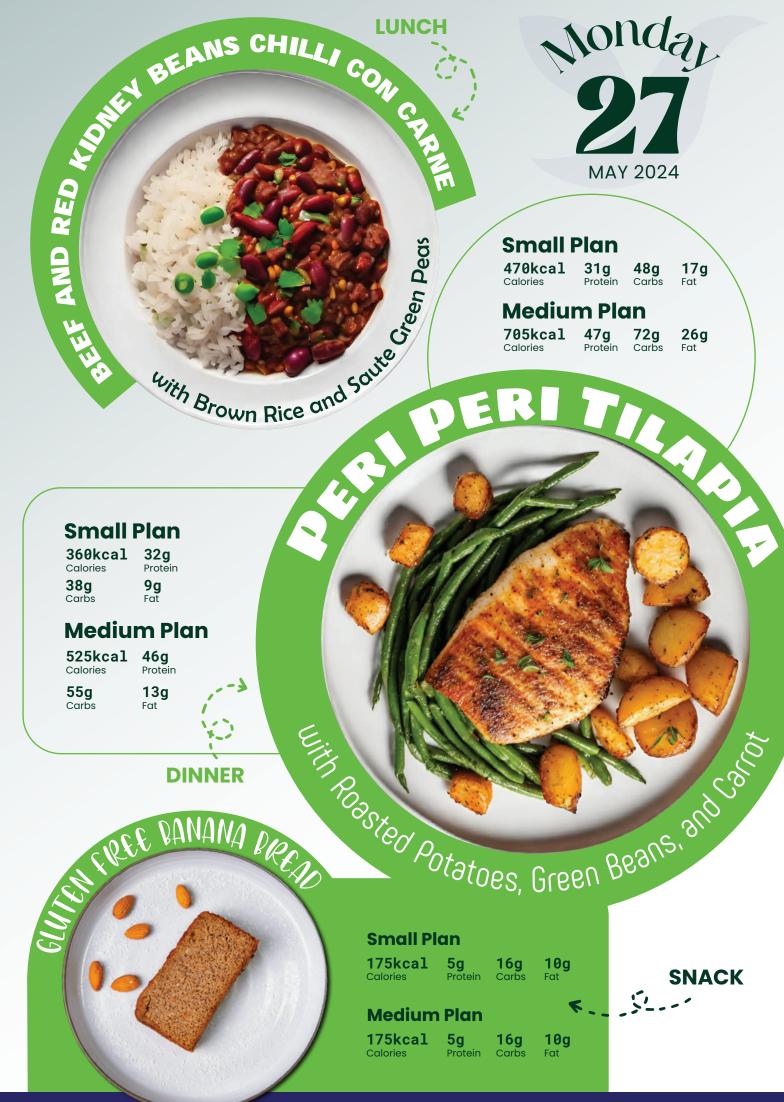

|             |
|      | WITH                |                       | a 3                 | Charles .         |             |
|      | - F                 | 11 11 11              |                     | 30                | A Start Sal |

Hit Basmati Rice, Eggplants, and Long Beaus

CREEN CURRY CHICA

| Small Plan |         |       |  |  |
|------------|---------|-------|--|--|
| 385kcal    | 31g     | 34g   |  |  |
| Calories   | Protein | Carbs |  |  |

Calories

LUNCH

**Medium Plan** 560kcal 45g Calories Protein

**5**g

Fat

20g 49g Carbs Fat

14g

Fat

# K.... DINNER Overnight Ooks



Plan

**SNACK** 

Small **5g** 145kcal 20g Plan Protein Calories Carbs Medium

145kcal 20g **5g 5g** Carbs Calories Protein Fat

WEIGHT IN STEEL APPLE and Chia South 'eight loss - weight los



WEIGHT LOSS - WEIGHT LOSS







| S | mall F        | Plan       |            |            |
|---|---------------|------------|------------|------------|
|   | <b>35kcal</b> | <b>31g</b> | <b>44g</b> | <b>15g</b> |
|   | alories       | Protein    | Carbs      | Fat        |

#### **Medium Plan**

630kcal 45g Protein Calories

CHICKEN

HIII Spashetti Aglio Olio, Roasted

Small

Plan

22g 64g Carbs Fat

BREAS

The boot of the bo

Seafood Tom Jay

UNCH

#### **Small Plan**

36g 405kcal 41g Calories Protein Carbs

#### Fat

11g

chocolate Coort

**Medium Plan** 

54g 610kcal 62g Calories Protein Carbs

er

#### 17g Fat

### K.... DINNER

R U

 $\cap$ 

12g

Fat



HERB

160kcal 7g Protein Calories

Medium 160kcal 12g 7g **6**g Plan Calories Protein Carbs Fat

6g

Carbs

# Emprass Barramung