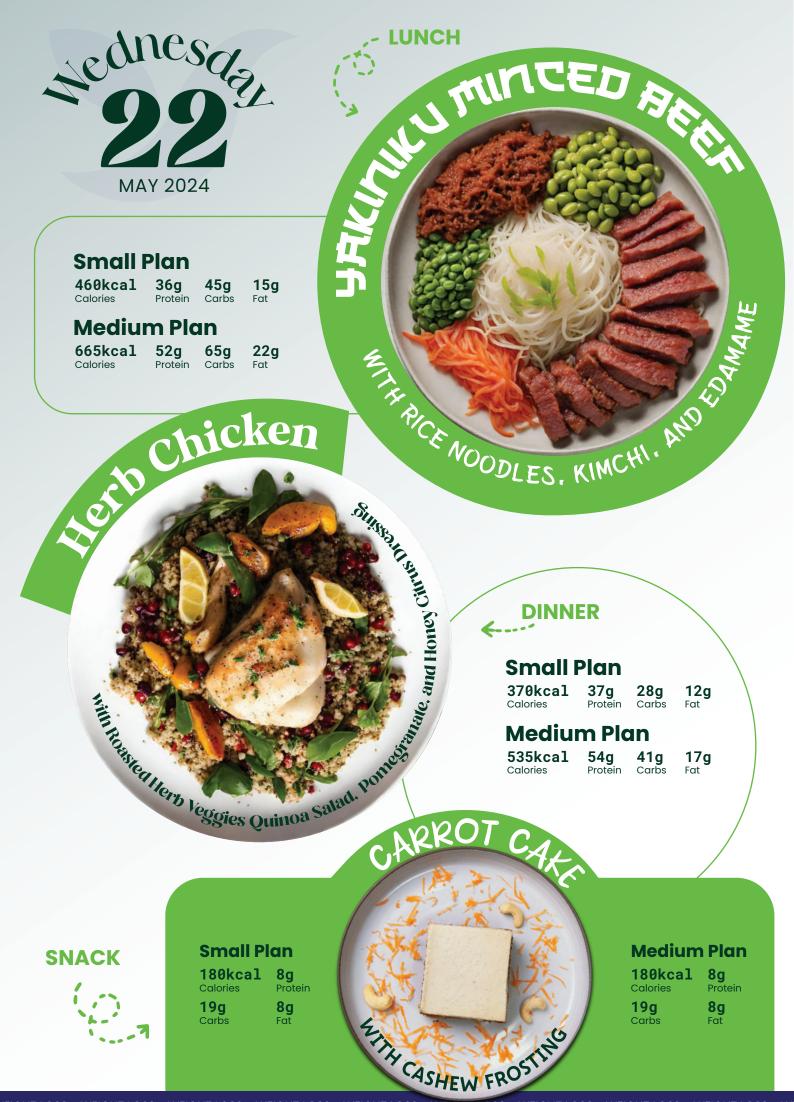

WEIGHT LOSS - WEIGHT LOSS

| S | mall F        | Plan       |            |            |
|---|---------------|------------|------------|------------|
|   | <b>35kcal</b> | <b>31g</b> | <b>44g</b> | <b>15g</b> |
|   | alories       | Protein    | Carbs      | Fat        |

#### **Medium Plan**

630kcal 45g Protein Calories

CHICKEN

HIII Spashetti Aglio Olio, Roasted

Small

Plan

22g 64g Carbs Fat

BREAS