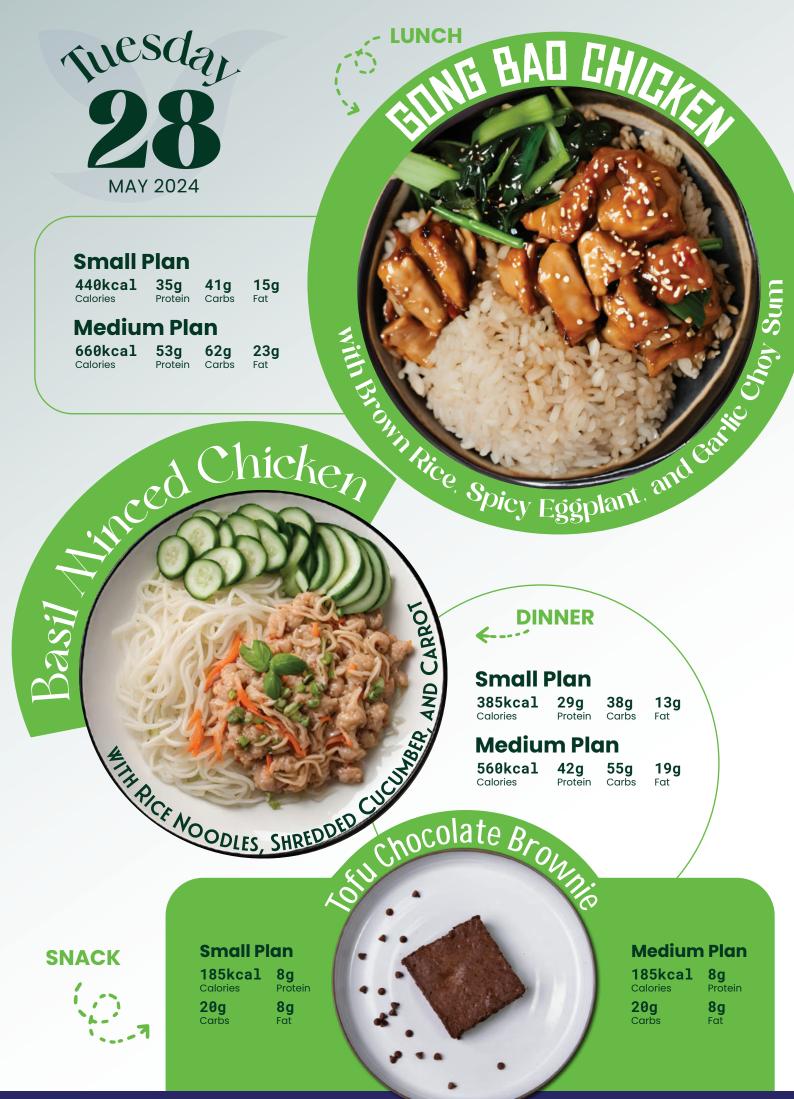

| WITH                |                       | a 3                 | Charles .         |             |
|      | - F                 | 11 11 11              |                     | 30                | A Start Sal |

Hit Basmati Rice, Eggplants, and Long Beaus

CREEN CURRY CHICA

| Small Plan |         |       |  |  |
|------------|---------|-------|--|--|
| 385kcal    | 31g     | 34g   |  |  |
| Calories   | Protein | Carbs |  |  |

Calories

LUNCH

**Medium Plan** 560kcal 45g Calories Protein

**5**g

Fat

20g 49g Carbs Fat

14g

Fat

# K.... DINNER Overnight Ooks



Plan

**SNACK** 

Small **5g** 145kcal 20g Plan Protein Calories Carbs Medium

145kcal 20g **5g 5g** Carbs Calories Protein Fat

WEIGHT IN STEEL APPLE and Chia South 'eight loss - weight los



WEIGHT LOSS - WEIGHT LOSS







| S | mall F        | Plan       |            |            |
|---|---------------|------------|------------|------------|
|   | <b>35kcal</b> | <b>31g</b> | <b>44g</b> | <b>15g</b> |
|   | alories       | Protein    | Carbs      | Fat        |

#### **Medium Plan**

630kcal 45g Protein Calories

CHICKEN

HIII Spashetti Aglio Olio, Roasted

Small

Plan

22g 64g Carbs Fat

BREAS

The boot of the bo

Seafood Tom Jay

UNCH

#### **Small Plan**

36g 405kcal 41g Calories Protein Carbs

#### Fat

11g

chocolate Coort

**Medium Plan** 

54g 610kcal 62g Calories Protein Carbs

er

#### 17g Fat

### K.... DINNER

R U

 $\cap$ 

12g

Fat



HERB

160kcal 7g Protein Calories

Medium 160kcal 12g 7g **6**g Plan Calories Protein Carbs Fat

6g

Carbs

# Emprass Barramung.



#### K.... LUNCH

#### *