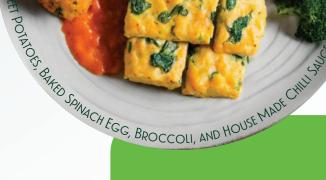

#### **Medium Plan**

| 645kcal  | 51g     | 68g   | 19g |
|----------|---------|-------|-----|
| Calories | Protein | Carbs | Fat |

NITH HOME HAR OF TOFU with Bittergourd, and Red