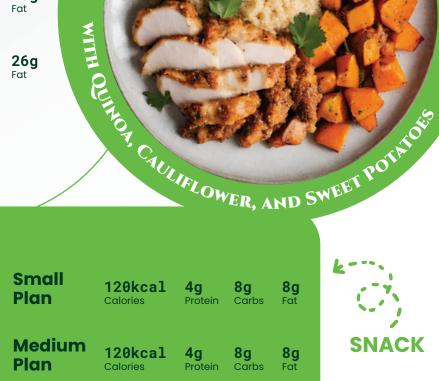

## WEIGHT LOSS LUNCH CUICTO CHICAGO LUNCH Nonday. 20

**Small Plan** 34g 455kcal

MAY 2024

46g 15g Calories Protein Carbs Fat

#### **Medium Plan** 49g 660kcal

Calories Protein

Beef

**SNACK** 

Small

Medium

Calories

Calories

Plan

Plan

22g 67g Carbs Fat BORBOILS

With Basmati Rice, Cauliflower, and