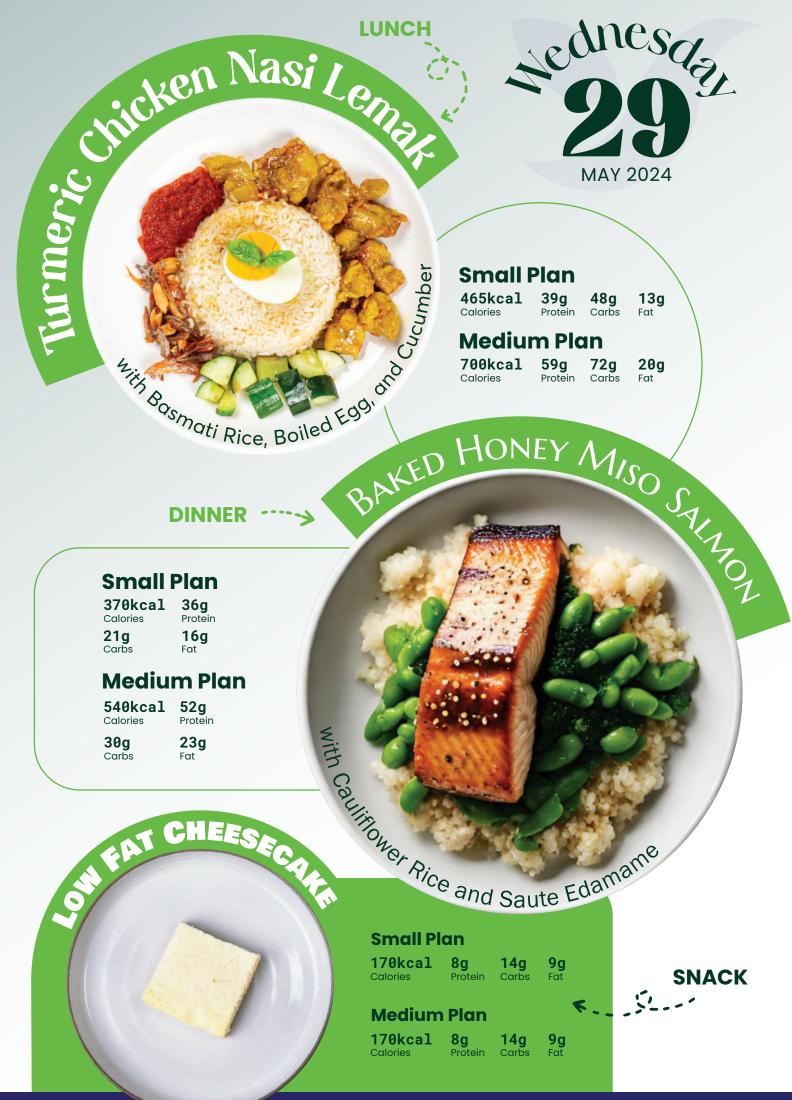

#### **Small Plan**

|      | 475kcal<br>Calories | <b>36g</b><br>Protein | <b>47g</b><br>Carbs | <b>16g</b><br>Fat |             |
|------|---------------------|-----------------------|---------------------|-------------------|-------------|
|      | Mediu               | m Plo                 | n                   |                   |             |
|      | 690kcal<br>Calories | <b>52g</b><br>Protein | <b>68g</b><br>Carbs | <b>23g</b><br>Fat |             |
|      |                     |                       |                     |                   |             |
|      |                     |                       |                     |                   |             |
|      |                     |                       |                     |                   |             |
|      |                     |                       | (er                 | 1 B               | alls        |
|      |                     |                       |                     |                   |             |
|      |                     |                       |                     |                   |             |
| Sals |                     | A set                 | 1                   | 1 Al              | MI          |
|      |                     |                       |                     |                   |             |
|      |                     |                       | N. a                |                   |             |
|      |                     | atta (                | 1                   |                   |             |
|      | WITH                |                       | a 3                 | Charles .         |             |
|      | - F                 | 11 11 11              |                     | 30                | A Start Sal |

Hit Basmati Rice, Eggplants, and Long Beaus

CREEN CURRY CHICA

| Small Plan |         |       |  |  |
|------------|---------|-------|--|--|
| 385kcal    | 31g     | 34g   |  |  |
| Calories   | Protein | Carbs |  |  |