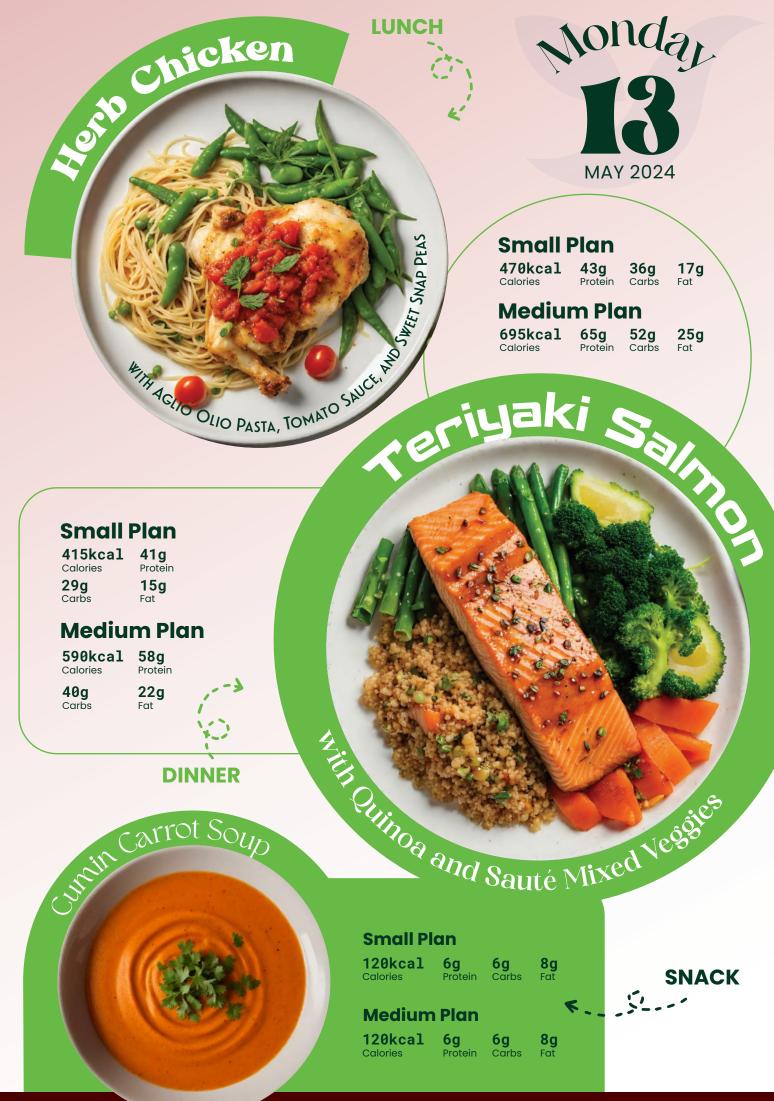

**Medium Plan**

145kcal **5g** Calories Protein 9g 10a Carbs Fat





#### **Small Plan**

430kcal 43g 33g 14g Protein Carbs Calories Fat

#### **Medium Plan**

620kcal 60g Calories

48a 20g Protein Carbs Fat



# 

31g

Carbs

CHICK EN RENDANC

LUNCH

### 39g

405kcal Calories

Calories

**Medium Plan** 61g 610kcal

Protein

Protein

22g 46g Carbs Fat

15g

OW FAT CHEESECALE

Fat

#### DINNER

Eich Sweer Dorato Noodles, Spinach and Shreddo

**SNACK** 

| Small  | <b>170kcal</b> | <b>8g</b> | <b>14g</b> | <b>9g</b> |  |
|--------|----------------|-----------|------------|-----------|--|
| Plan   | Calories       | Protein   | Carbs      | Fat       |  |
| Medium | <b>170kca1</b> | <b>8g</b> | <b>14g</b> | <b>9g</b> |  |
| Plan   | Calories       | Protein   | Carbs      | Fat       |  |









| Small I | Plan   |     |
|---------|--------|-----|
| 430kcal | 43g    | 32g |
| 0 1 1   | Ductor |     |

Calories Protein Carbs

#### **Medium Plan**

635kcal 63g 47g 22g Carbs Calories Protein Fat

Soved Lemongrass Bannet

15g

Fat

Fill Biolin Rice, Soy Egg, and Kailan

| Small Plan            |     |  |  |  |
|-----------------------|-----|--|--|--|
| <b>43g</b><br>Protein | 26g |  |  |  |
|                       | 43g |  |  |  |

#### **Medium Plan** 585kcal 65g

Calories Protein

Centre Chicken

39g Carbs

19g Fat

13g Fat

## DINNER FAT CHEESERAHES

Ref Collin Dog Steer Sweet Potato and Brock

Smal

Plan

**SNACK** 

| I | <b>170kcal</b><br>Calories | <b>8g</b><br>Protein |
|---|----------------------------|----------------------|
|   |                            |