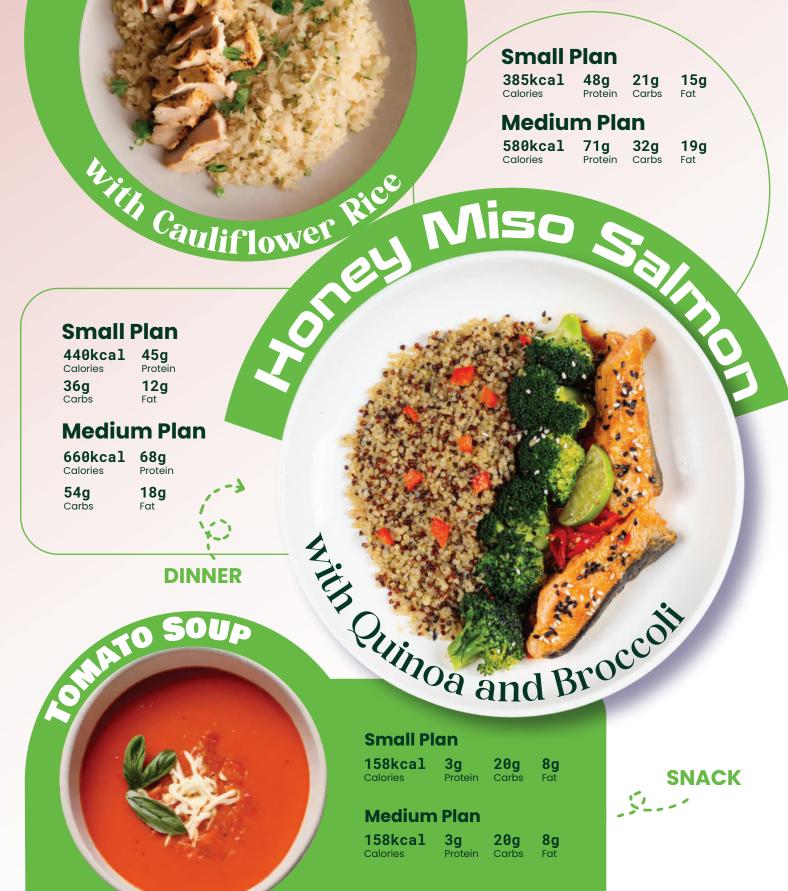

gh protein - high pro

**4**g

ROTEIN - HIGH PROTEIN

LUNCH

sterb Chicker

LUNCH

#### **Small Plan**

475kcal 41g Calories Protein

#### **Medium Plan**

710kcal 61g Calories Protein

52g 27g Carbs Fat

35g

Carbs

18g

Fat

# entongrass Chicken

Beet Bolognesse

#### DINNER

#### **Small Plan**

385kcal 44a Calories

29a Protein Carbs

#### **Medium Plan** 57g

Protein

555kcal Calories

OATMEAL COOKIE

42g 18g Carbs Fat

12g

Fat

# The bound of the b

**SNACK** 

#### **Small Plan** 145kcal 5g Calories 9g Carbs

Protein 10a Fat

#### **Medium Plan**

145kcal **5g** Calories Protein 9g 10a Carbs Fat